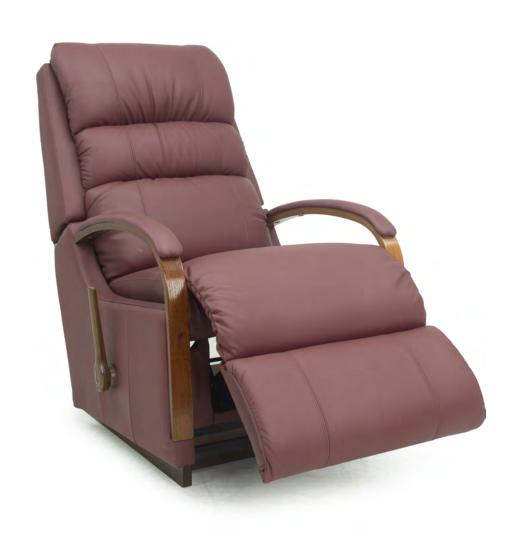

## 933 CHARLESTON XL

## 10T **ROCKER RECLINER**

W 30" · D 40.50" · H 44.50" FULL EXTENSION 70.50"